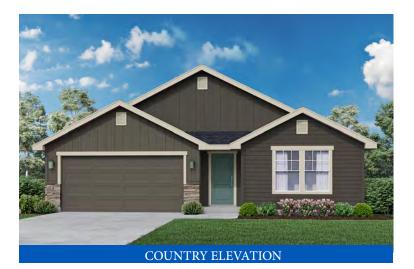

Std. Hose Bib vered Patio Available Opt. Co Flex / Opt. Opt. Office / Extended Patio Opt. Sitting Rm Primary Opt. Bedroom Patio Bedroom Opt. Windows #4 Opt. Tray Ceiling Nook Opt. Windov Opt. Vault Opt. Window 0 Primary Bath Opt. Double Great Room Op Opt. Sho Opt. Vault Ove Opt Tile N// C Opt. RV Garage with Traditional & Modern Elevations WIC Only Kitchen A/C (WH)  $\bowtie$ antry Laundry Tandem Private Entry Bedroom Opt. Mud Ber #3 Hall Opt. Man Doors w/ Concrete Bath #2 Opt Stoops <u>o</u> Q 2-Car Garage Foyer Opt. External Bay Bedroom Opt. Modern Elev. Window Locations #2 Porch Std. Hose Bib Opt. Covered Porch (Country/Craftsman Only)